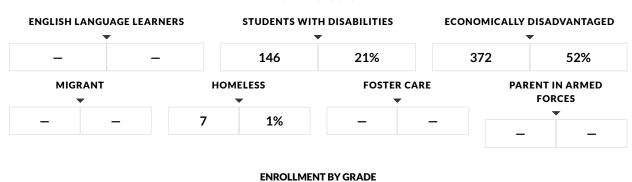

## TUPPER LAKE CSD ENROLLMENT (2023 - 24)

K-12 Enrollment: 711

**OTHER GROUPS** 

₽

© COPYRIGHT NEW YORK STATE EDUCATION DEPARTMENT, ALL RIGHTS RESERVED. THIS DOCUMENT WAS CREATED ON: APRIL 22, 2025, 7:07 AM EST