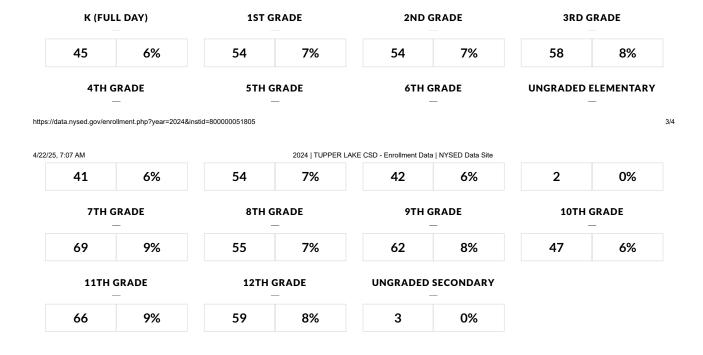

## TUPPER LAKE CSD ENROLLMENT (2023 - 24)

K-12 Enrollment: 711

**OTHER GROUPS** 

₽

© COPYRIGHT NEW YORK STATE EDUCATION DEPARTMENT, ALL RIGHTS RESERVED. THIS DOCUMENT WAS CREATED ON: APRIL 22, 2025, 7:07 AM EST