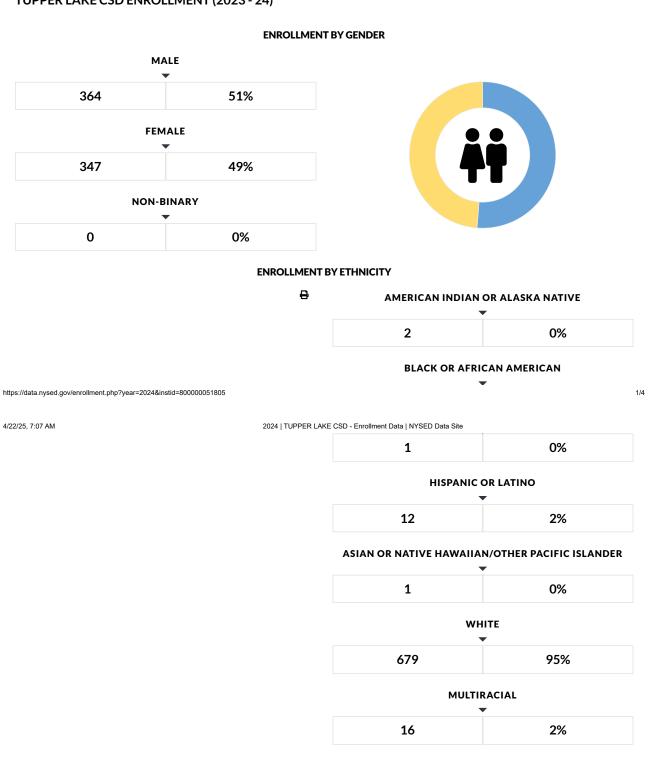

## TUPPER LAKE CSD ENROLLMENT (2023 - 24)

K-12 Enrollment: 711

**OTHER GROUPS** 

₽

© COPYRIGHT NEW YORK STATE EDUCATION DEPARTMENT, ALL RIGHTS RESERVED. THIS DOCUMENT WAS CREATED ON: APRIL 22, 2025, 7:07 AM EST